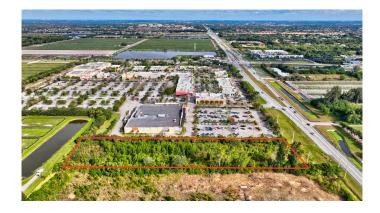

#### DELRAY MARKETPLACE PRESERVE 3, Delray Beach, PL

LOCATION, LOCATION, LOCATION, near Delray Market Place on Atlantic Ave just west of Publix. Its a 2 acre parcel that has been site plan approved for 17,860 SF, 9,860 SF professional and 8000 SF medical building. New development's planned for the surrounding area with a widening of Atlantic Ave. See documents for approved site plan for professional/medical building.Great location easily accessible from Turnpike and 441.

## **Community Information**

| Address     | 0000 S Atlantic Av            |
|-------------|-------------------------------|
| Area        | 4740                          |
| Subdivision | DELRAY MARKETPLACE PRESERVE 3 |
| City        | Delray Beach                  |
| County      | Palm Beach                    |
| State       | FL                            |

## Exterior

Lot Description 2 to < 3 Acres