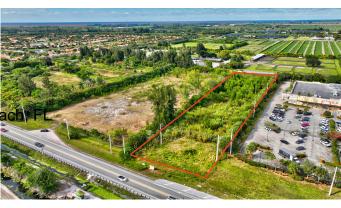

#### DELRAY MARKETPLACE PRESERVE 3, Delray Beach, PL

LOCATION, LOCATION, LOCATION, near Delray Market Place on Atlantic Ave just west of Publix. Its a 2 acre parcel that has been site plan approved for 17,860 SF, 9,860 SF professional and 8000 SF medical building. New development's planned for the surrounding area with a widening of Atlantic Ave. See documents for approved site plan for professional/medical building.Great location easily accessible from Turnpike and 441.

## **Community Information**

| Address     | 0000 S Atlantic Av            |
|-------------|-------------------------------|
| Area        | 4740                          |
| Subdivision | DELRAY MARKETPLACE PRESERVE 3 |
| City        | Delray Beach                  |
| County      | Palm Beach                    |
| State       | FL                            |

## Exterior

Lot Description 2 to < 3 Acres