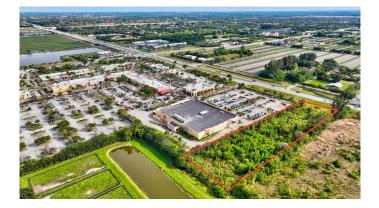

#### DELRAY MARKETPLACE PRESERVE 3, Delray Beach, PL

LOCATION, LOCATION, LOCATION, near Delray Market Place on Atlantic Ave just west of Publix. Its a 2 acre parcel that has been site plan approved for 17,860 SF, 9,860 SF professional and 8000 SF medical building. New development's planned for the surrounding area with a widening of Atlantic Ave. See documents for approved site plan for professional/medical building.Great location easily accessible from Turnpike and 441.

## **Community Information**

| Address     | 0000 S Atlantic Av            |
|-------------|-------------------------------|
| Area        | 4740                          |
| Subdivision | DELRAY MARKETPLACE PRESERVE 3 |
| City        | Delray Beach                  |
| County      | Palm Beach                    |
| State       | FL                            |

## Exterior

Lot Description 2 to < 3 Acres