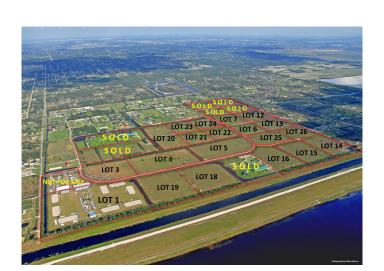

## WHITE FENCES EQUESTRIAN EST, Loxahatchee,

A prime location in a gated equestrian subdivision. Ability to build a covered arena and build your custom equestrian estate. Competitively priced. Just minutes to all of Wellington's equestrian venues.

# \$795,000 - Lot 14 Gator Pond Rd. Road, Loxahatchee

MLS® #RX-10493682