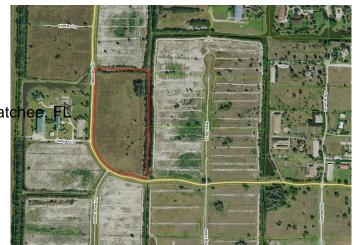

# WHITE FENCES EQUESTRIAN ESTATES, Loxahatchee

A prime location in a gated equestrian subdivision. Ability to build a covered arena and build your custom equestrian estate. Competitively priced. Just minutes to all of Wellington's equestrian venues.

## **Community Information**

Address 3789 Hanover Circle

Area 5590

Subdivision WHITE FENCES EQUESTRIAN ESTATES

Development White Fences Equestrian Estates

City Loxahatchee
County Palm Beach

State FL

Zip Code 33470