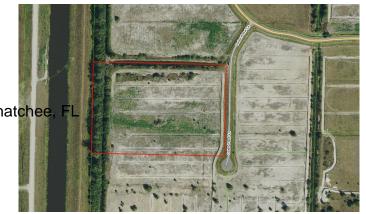

### WHITE FENCES EQUESTRIAN ESTATES, Loxahatchee, FL

A prime location in a gated equestrian subdivision. Ability to build a covered arena on your custom equestrian estate.

Competitively priced. Just minutes to all of Wellington's equestrian venues.

## **Community Information**

Address 3079 Gator Pond Lane

Area 5590

Subdivision WHITE FENCES EQUESTRIAN ESTATES

Development White Fences Equestr

City Loxahatchee
County Palm Beach

State FL

Zip Code 33470